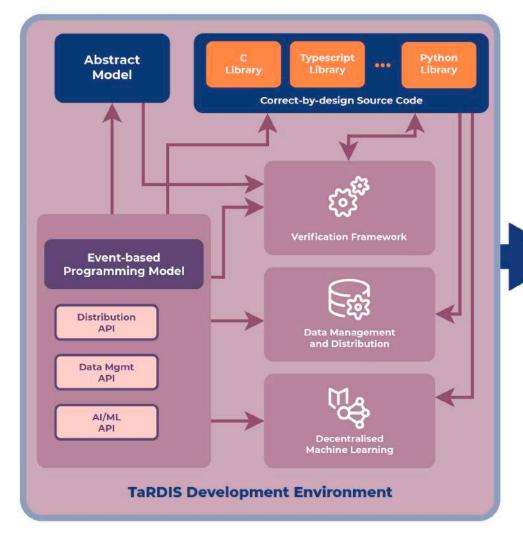

ces connected to Internet (mM)







Devices have varied amounts of: computational power storage capability















Applications still have their logic (and any form of intelligent decision /management) centralized.





We should be striving for decentralized intelligent decision/management





What is TaRDIS trying to achieve in this context?



What is TaRDIS trying to achieve in this context?

To simplify the task of design, Implement, manage, and operate large-scale decentralized and heterogenous systems.



What is TaRDIS trying to achieve in this context?

To simplify the task of design, Implement, manage, and operate large-scale decentralized and heterogenous systems.

# **Ensuring**

- Resilience
- Privacy
- Correction

#### TaRDIS toolbox







#### TaRDIS toolbox









#### **Industrial Use Cases**









Smart buildings/spaces



**Satellite** constellations



**Smart** factories

PROJECT-TARDIS.EU © Copyright TaRDIS project 2023-2025

## **Industrial Use Cases**





Renewable Energy Communities



PROJECT-TARDIS.EU © Copyright TaRDIS project 2023-2025 14

## **Industrial Use Cases**





**Smart** factories



PROJECT-TARDIS.EU © Copyright TaRDIS project 2023-2025

# Consortium - PT, DK, UK, RS, EL, DE, CH



























7.1M€

PROJECT-TARDIS.EU © Copyright TaRDIS project 2023-2025





https://project-tardis.eu https://joaoleitao.org



@TARDIS\_eu





**@tardis-project** 

@jcaleitao



https://mastodon.joaoleitao.org/@jcaleitao

# Thanks