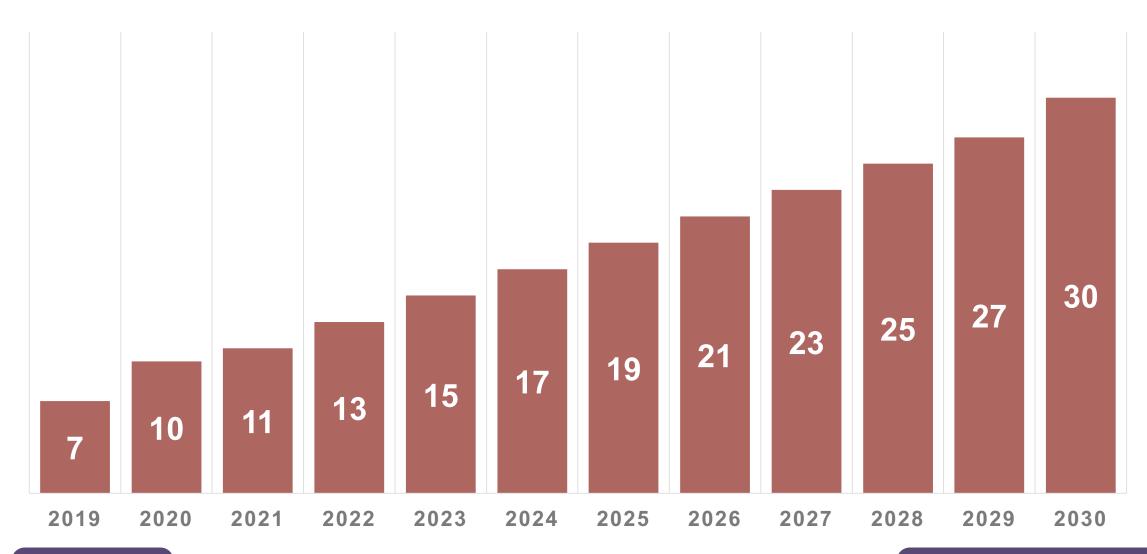

## Number of IoT Devices connected to Internet (mM)

Devices have varied amounts of: computational power storage capability

Applications still have their logic (and any form of intelligent decision /management) centralized.