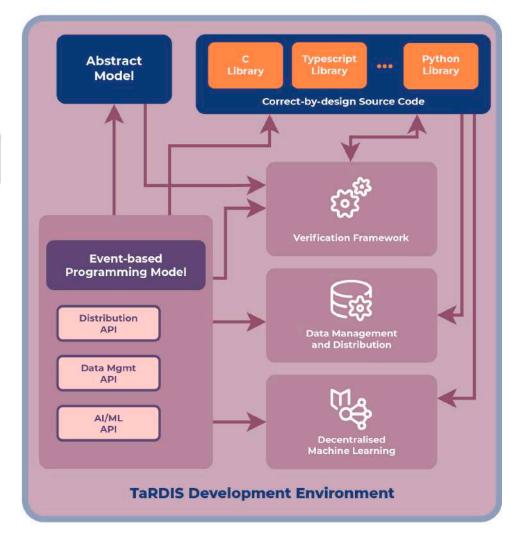

## Number of IoT Devices connected to Internet (mM)







Devices have varied amounts of: computational power storage capability















Applications still have their logic (and any form of intelligent decision /management) centralized.





We should be striving for decentralized intelligent decision/management





What is TaRDIS trying to achieve in this context?



What is TaRDIS trying to achieve in this context?

To simplify the task of design, Implement, manage, and operate large-scale decentralized and heterogenous systems.



What is TaRDIS trying to achieve in this context?

To simplify the task of design, Implement, manage, and operate large-scale decentralized and heterogenous systems.

# **Ensuring**

- Resilience
- Privacy
- Correction

#### TaRDIS toolbox







#### TaRDIS toolbox









#### **Industrial Use Cases**









Smart buildings/spaces



**Satellite** constellations



**Smart** factories

PROJECT-TARDIS.EU © Copyright TaRDIS project 2023-2025

## **Industrial Use Cases**





Renewable Energy Communities



PROJECT-TARDIS.EU © Copyright TaRDIS project 2023-2025 14

## **Industrial Use Cases**





**Smart** factories



PROJECT-TARDIS.EU © Copyright TaRDIS project 2023-2025

# Consortium - PT, DK, UK, RS, EL, DE, CH



























7.1M€

PROJECT-TARDIS.EU © Copyright TaRDIS project 2023-2025





https://project-tardis.eu https://joaoleitao.org



@TARDIS\_eu





**@tardis-project** 

@jcaleitao



https://mastodon.joaoleitao.org/@jcaleitao

# Thanks