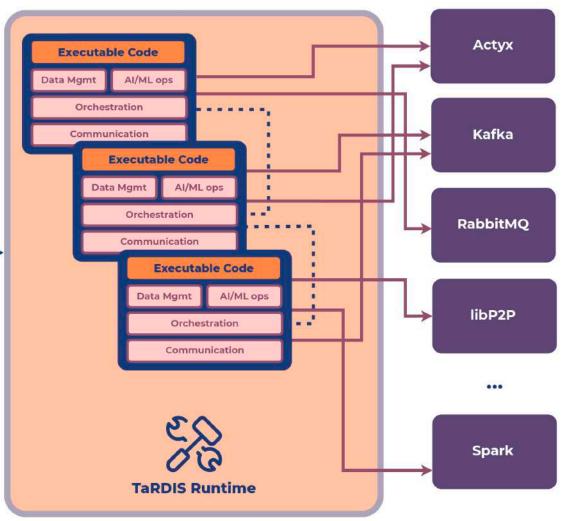

s connected to Internet (mM)







Devices have varied amounts of: computational power storage capability















Applications still have their logic (and any form of intelligent decision /management) centralized.





We should be striving for decentralized intelligent decision/management





What is TaRDIS trying to achieve in this context?



What is TaRDIS trying to achieve in this context?

To simplify the task of design, Implement, manage, and operate large-scale decentralized and heterogenous systems.



What is TaRDIS trying to achieve in this context?

To simplify the task of design, Implement, manage, and operate large-scale decentralized and heterogenous systems.

# **Ensuring**

- Resilience
- Privacy
- Correction

#### TaRDIS toolbox







#### TaRDIS toolbox









#### **Industrial Use Cases**









Smart buildings/spaces



**Satellite** constellations



**Smart** factories

PROJECT-TARDIS.EU © Copyright TaRDIS project 2023-2025

## **Industrial Use Cases**





Renewable Energy Communities



PROJECT-TARDIS.EU © Copyright TaRDIS project 2023-2025 14

## **Industrial Use Cases**





**Smart** factories



PROJECT-TARDIS.EU © Copyright TaRDIS project 2023-2025

# Consortium - PT, DK, UK, RS, EL, DE, CH



























7.1M€

PROJECT-TARDIS.EU © Copyright TaRDIS project 2023-2025





https://project-tardis.eu https://joaoleitao.org



@TARDIS\_eu





**@tardis-project** 

@jcaleitao



https://mastodon.joaoleitao.org/@jcaleitao

# Thanks